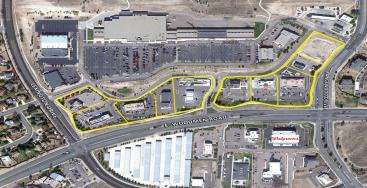

- Tenants include Starbuck's, \$1.89 Cleaners, Sports Clips, and Panda Express.
- Located along Woodmen Road in front of King Soopers at Lexington Drive and Rangewood Drive, neighboring retailers include Blockbuster Video, Subway, McDonald's, Big O Tires, Amoco, Key Bank, Wendy's, and Papa John's.