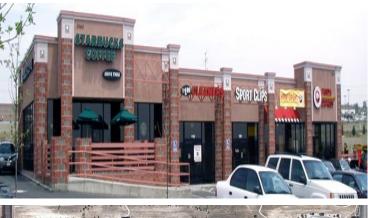

- Tenants include Starbuck's, \$1.89 Cleaners, Sports Clips, and Panda Express.
- Located along Woodmen Road in front of King Soopers at Lexington Drive and Rangewood Drive, neighboring retailers include Blockbuster Video, Subway, McDonald's, Big O Tires, Amoco, Key Bank, Wendy's, and Papa John's.