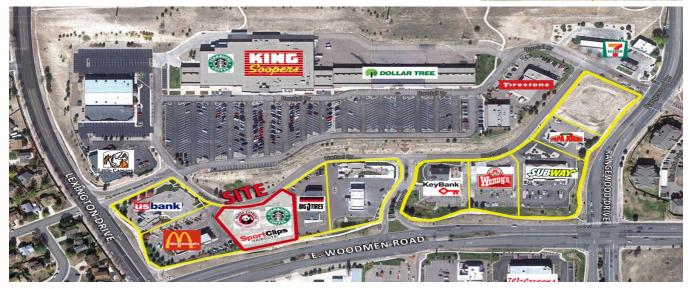

- Tenants include Starbuck's, \$1.89 Cleaners, Sports Clips, and Panda Express.
- Located along Woodmen Road in front of King Soopers at Lexington Drive and Rangewood Drive, neighboring retailers include Blockbuster Video, Subway, McDonald's, Big O Tires, Amoco, Key Bank, Wendy's, and Papa John's.